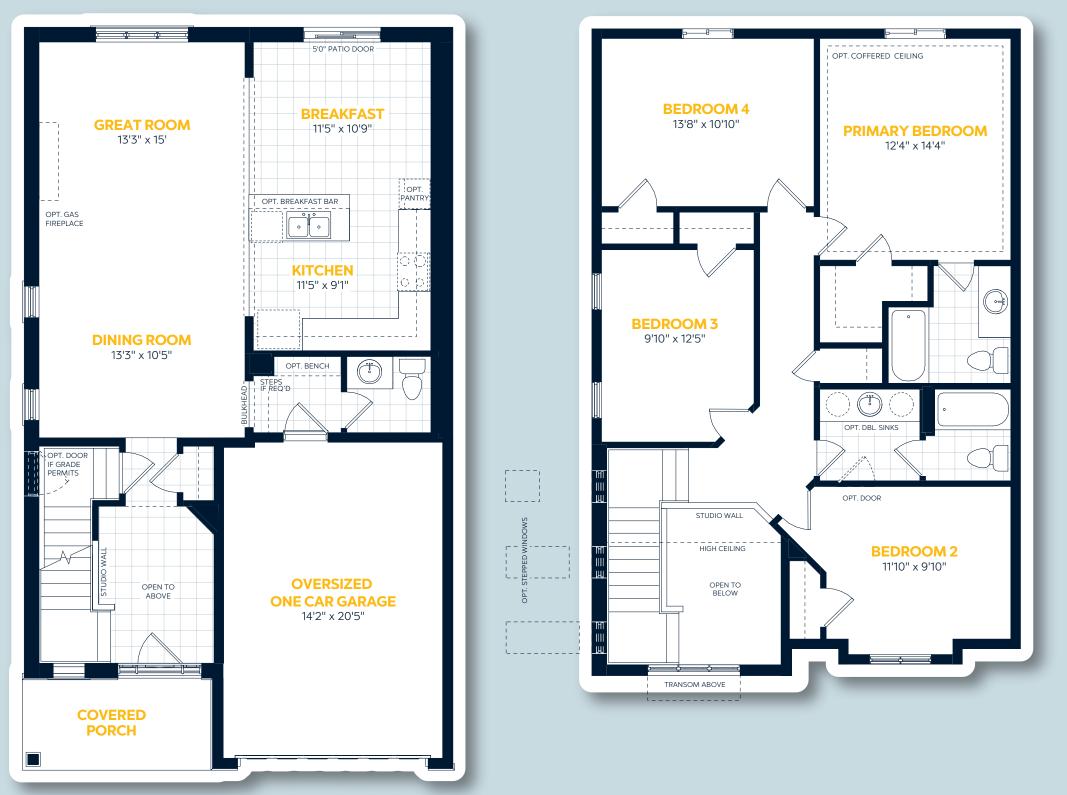

# Main & Upper Floors

# The Manchester

### 4 Bedroom | 2.5 Bathroom | Oversized 1 Car Garage

## 1,925 sq.ft.

36'

### **Key Features**

Four Spacious Bedrooms

Open-Concept Main Floor with Great Room Open to Kitchen

Convenient Mud Room with Optional Built-In Seating

Bright Open-to-Above Foyer

Two Eating Areas