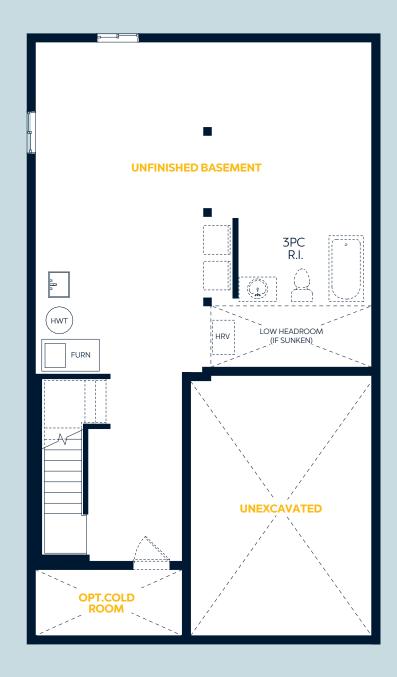

# **Basement Floor Plan**

E.&O.E. All materials, specifications and floorplans are subject to change without notice. All house renderings are artist's concept. All floorplans are approximate dimensions. Actual usable floor space may vary from stated floor area. Some designs may require upgraded lots. © Fusion Homes 2021. Reproduction of this plan is strictly prohibited.